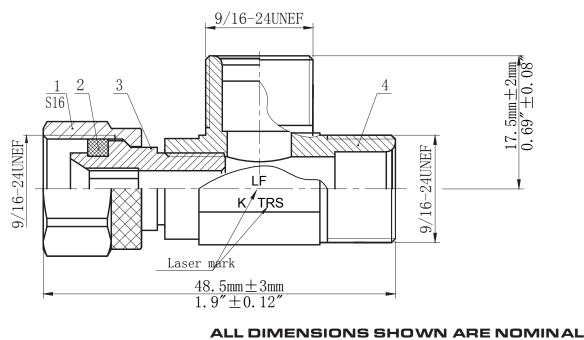

## **ROUGH IN DRAWING**

| No. | Item          | Material | Quantity | Finish         |
|-----|---------------|----------|----------|----------------|
| 1   | Nut           | C37710   | 1        | Nickle Plated  |
| 2   | Washer        | EPDM     | 1        |                |
| 3   | Fitting       | C46500   | 1        | Acid Treatment |
| 4   | 3-way Fitting | C46500   | 1        | Acid Treatment |