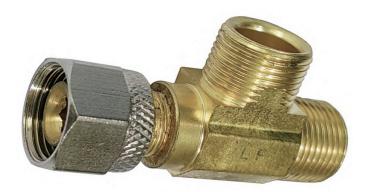

## **STOP VALVE ADAPTER TEE**

Peace of Mind for the Professional Plumber

## **FEATURES:**

Add another outlet to a water supply valve providing dual outlet capabilities so that two supply lines can be connected to the valve