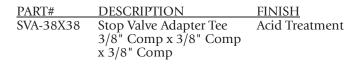

## TECHNICAL DATA

**DESCRIPTION:** Stop Valve Adapter Tee - 3/8" Comp x 3/8" Comp x 3/8" Comp CONSTRUCTION: Nut - Washer - Fitting

- 3-way Fitting

FINISH: Acid treatment

Nickel Plated Brass Nuts

FLOW RATE: 125 PSI Max. Burst Pressure